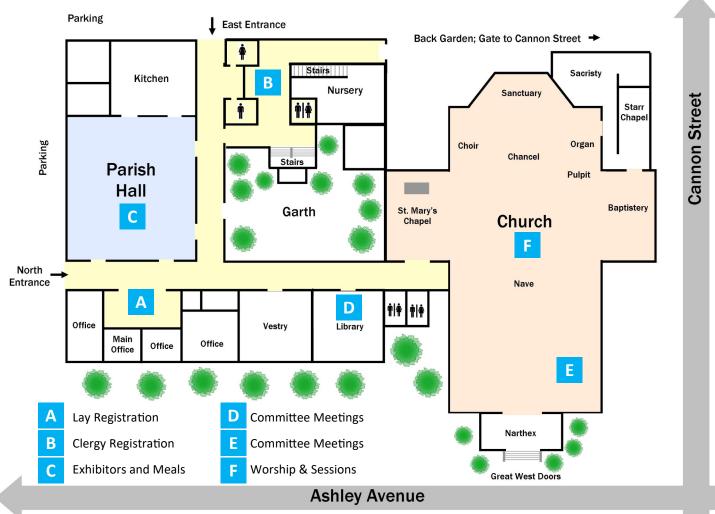

## Friday, November 16

9:00-2:30 p.m. Workshops at Calvary

(Location: 106 Line St., Charleston)

1:00-5:45 pm Registration (A,B); Exhibits open (C)

2:30-5:30 Committees/Break-Out Sessions:

2:30-3:00 Resolutions (D)

3:00-3:30 Delegate Orientation (E)

3:30-4:00 Meet the Nominees (E)

4:00-4:30 Budget (D)

4:30-5:00 General Convention Roundtable (E)

5:00-5:30 Constitution & Canons (D)

5:50 pm Vested Clergy meet for photo

and procession (E)

6:00 pm Call to Order (F); First Business Session;

Convention Eucharist and Bishop's Address

7:30 p.m. Welcoming Dinner (C)

## Saturday, November 17

7:30 a.m. Committee Meetings (D)

8:00-9:00 a.m. Registration (A)

Coffee available, exhibits open (C)

Church open for prayers (F)

9:00 a.m. Call to order & Morning Prayer

Second Business Session (F)

Lunch will be served at midday in the Parish Hall (C) as the order of Convention business allows.

|               |                             | Church of the Holy Communion, Charleston |             |          | side aiste                 |                         |                                            |                                    |                                  |                                             |                            |                         |            |                                          |                                                          |               |
|---------------|-----------------------------|------------------------------------------|-------------|----------|----------------------------|-------------------------|--------------------------------------------|------------------------------------|----------------------------------|---------------------------------------------|----------------------------|-------------------------|------------|------------------------------------------|----------------------------------------------------------|---------------|
| Seating Chart |                             |                                          |             |          | East Cooper (3)            |                         | Good Shep, Sv (1)                          | Good Shep<br>Summervil             | St Stephens, NMB (3)             | Good Shep,<br>Sumter (1)                    |                            | Clergy Delegates        |            | ns, and Visitors)                        | Clergy (Licensed, Deacons, and Visitors) visitor seating |               |
|               | Saturday, November 17, 2018 |                                          | front aisle | 8        | St. Anne's East (          | Grace (4)               |                                            |                                    |                                  | Edisto (3)                                  | St. James Santee (2)       |                         |            |                                          |                                                          | nnce J        |
|               |                             |                                          |             | le       | St. Anne's (4)             | St. Thomas (4)          | St. Thom (1) Holy Cross Faith Memorial (3) | Holy Cross Faith Memorial (4)      | St. Mark's, Port Royal (4)       | St. George's, S'ville St. Mark's PR (1) (2) | , Summerville (4)          | Clergy Delegates        | aisle      | Clergy (Licensed, Deacons, and Visitors) | visitor seating                                          |               |
|               |                             |                                          |             | ront ais |                            |                         |                                            |                                    |                                  |                                             |                            |                         | 1          | aisle                                    |                                                          | rear entrance |
|               |                             |                                          |             | fi       | St. Mark's, Charleston (3) | St. Mark's, Chs (2)     | Calvary (3)                                | Epiphany (2) St. Stephens, Chs (1) | ens, (                           | All Saints, HHI (4)                         | All Saints, HHI (3)        | Cheraw (2)              | Cheraw (2) | Clergy (Licensed, Deacons, and Visitors) | visitor seating                                          | rec           |
|               |                             |                                          |             |          | St. Mark's, C              | Calvary (2)             | Calve                                      |                                    |                                  |                                             |                            | St. Francis (2)         |            |                                          |                                                          |               |
|               |                             |                                          |             |          | Special Guests             | Returning Congregations | St. Alban's (1) St. Philips (3)            | St. Catherine's (2)                | Holy Communion,<br>Allendale (2) | Okatie (2) Christ, Denmark (2)              | St. Stephens, SS (2)       | Holy Communion, Chs (3) | aisle      | Clergy (Licensed, Deacons, and Visitors) | visitor seating                                          |               |
|               |                             |                                          |             |          | Special                    | Returning Co            |                                            | Messiah (2)                        | All Saints, Hampton<br>(2)       |                                             | Holy Communion,<br>Chs (2) |                         | S)         | Clergy (Licensed, De                     | visitor                                                  |               |
|               |                             |                                          |             |          |                            |                         |                                            |                                    |                                  |                                             |                            |                         | si         | ide aisle                                |                                                          |               |